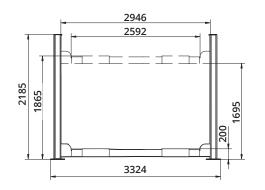

#### SPECIFICATIONS

| Lifting capacity             | 6500kg             |
|------------------------------|--------------------|
| Lifting time                 | 76 Sec             |
| Overall Length ( Inc. Ramps) | 7265mm             |
| Overall Length ( No Ramps)   | 6224mm             |
| Overall Width                | 3324mm             |
| Width Between Posts          | 2946mm             |
| Max. Lifting height          | 1865mm             |
| Overall Height               | 2185mm             |
| Minimum Height               | 200mm              |
| Max. Underneath Height       | 1695mm             |
| Drive-Thru Clearance         | 2592mm             |
| Width Between Runway         | 1194mm-Max. 1385mm |
| Outside Edge of Runways      | 2210mm-Max.2401mm  |
| Motor                        | 4.0HP              |
| Gross Weight                 | 1345kg             |
|                              |                    |