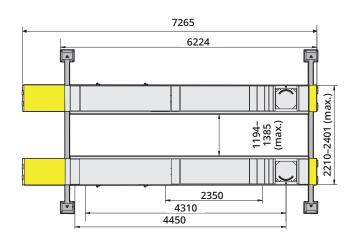

#### SPECIFICATIONS

| Lifting capacity             | 6500kg             |
|------------------------------|--------------------|
| Lifting time                 | 76 Sec             |
| Overall Length ( Inc. Ramps) | 7265mm             |
| Overall Length ( No Ramps)   | 6224mm             |
| Overall Width                | 3324mm             |
| Width Between Posts          | 2946mm             |
| Max. Lifting height          | 1865mm             |
| Overall Height               | 2185mm             |
| Minimum Height               | 200mm              |
| Max. Underneath Height       | 1695mm             |
| Drive-Thru Clearance         | 2592mm             |
| Width Between Runway         | 1194mm-Max. 1385mm |
| Outside Edge of Runways      | 2210mm-Max.2401mm  |
| Motor                        | 4.0HP              |
| Gross Weight                 | 1345kg             |
|                              |                    |