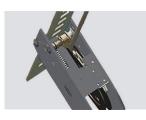

### Safety & design

Safety ) Dual safety device acts as backup to mechanical locks.

- Safety ) Non-slip diamond platforms come as standard.
  - Control box Electric control device with UP, LOCK and DOWN.

Design

З

Oil-water separator and solenoid air valve are installed on the power side column.

> Adjustable turnplate blocks Adjustable turnplate blocks to fit various wheel bases vehicles.

Flexibility

)

Controls can be mounted on either side of the hoist.