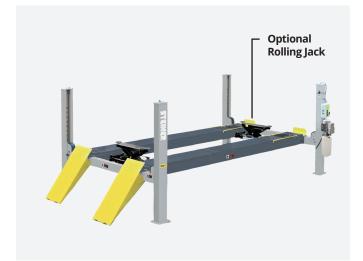

**Options** 

- > Optional Rolling Jack - manual hydraulic type 3,500 kg.
- > Optional Air Line Kit - for rolling jack equipped hoists.
- > Optional Platform Extension Kit adds an extra 660mm length to the platform.