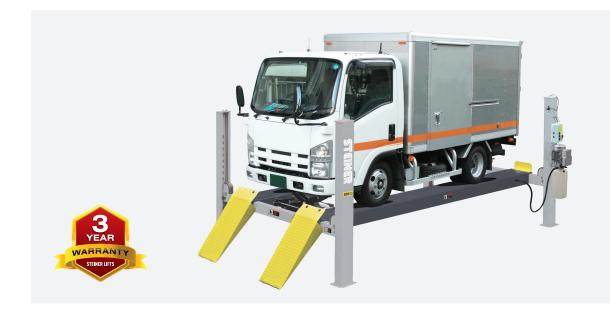

# LT465A

# STEINER

# 6.5 Tonne Hydraulic 4 Post Alignment Hoist

### LONG RUNWAY ALIGNMENT HOIST

## **Ideal for:**

Workshops and service centres that require a strong lift able to accommodate vehicles with a longer wheelbase.

### **Features:**

- > 6224mm Runway length (excluding ramp length).
- Adjustable turntable positions to accommodate different wheelbases.
- > Cable driven electric hydraulic power system.
- > Electric-air controls.
- » Mechanical self-lock with air driven safety release.
- > Dual safety device acts as back up to mechanical locks.
- > Controls can be mounted to either side.