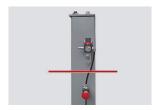

### Safety & design

Safety ) Dual safety device acts as backup to mechanical locks.

- Safety ) Non-slip diamond platforms come as standard.
  - Control box Electric control device with UP, LOCK and DOWN.

Design

З

Oil-water separator and solenoid air valve are installed on the power side column.

> Adjustable turnplate blocks Adjustable turnplate blocks to fit various wheel bases vehicles.

Flexibility

)

Controls can be mounted on either side of the hoist.