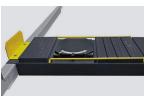

### Safety & design

Safety ) Dual safety device acts as backup to mechanical locks.

- Safety ) Non-slip diamond platforms come as standard.
  - Control box Electric control device with UP, LOCK and DOWN.