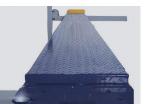

### Safety & design

Safety ) Dual safety device acts as backup to mechanical locks.

- Safety ) Non-slip diamond platforms come as standard.
  - Control box Electric control device with UP, LOCK and DOWN.